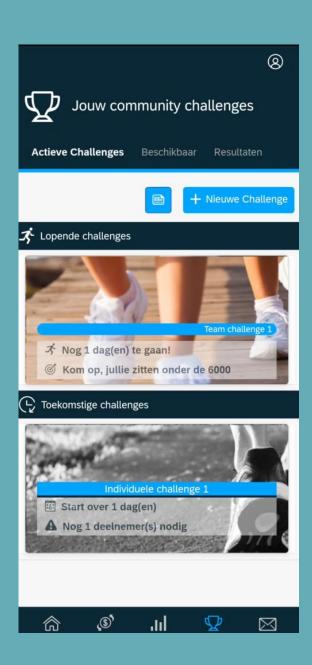

## Start a challenge

- 1. Go to the tophy-icon in the navigation at the bottom
- 2. Press the botton "+ New challenge"
- 3. Name the challenge, choose whether you want to start a Teamchallenge or an Individual challenge, choose the target number of steps and set the start- and finish date
- 4. The challenge appears in your community challenges overview
- 5. Click on the challenge and click "share challenge via WhatsApp". Are you a community manager? Then all community members will receive a notification as an invitation to join the challenge
- 6. Select community members you would like to challenge on WhatsApp
- 7. Start!