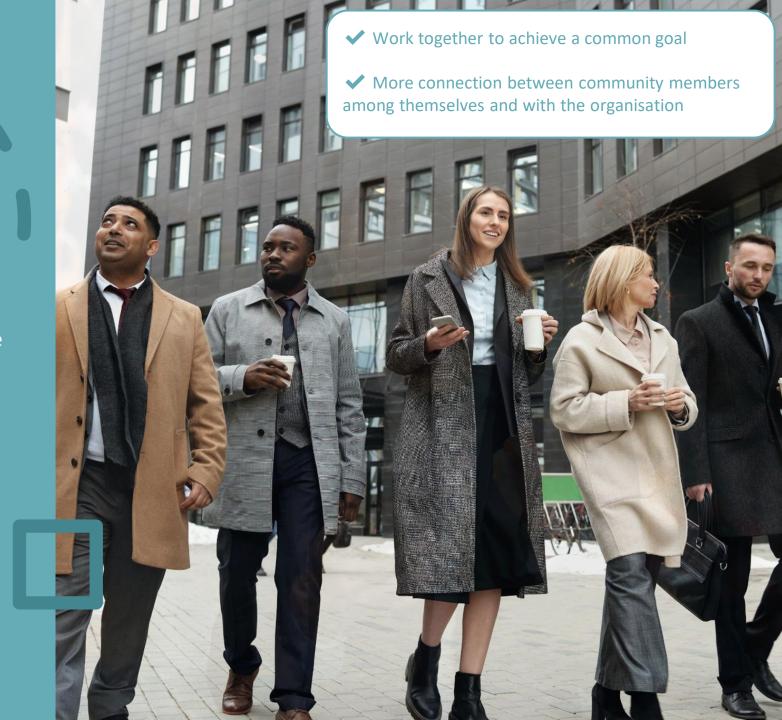

## Introducing: the challenges

Work towards a common goal of average steps per day together with your community members and complete the **Teamchallenge**. Only when everyone pulls their weight, you can achieve your goal. A real team effort!

#### Teamchallenge

- All community members and –managers can start a Teamchallenge in the app
- Users who started a challenge can easily invite other users, both within and without their community, to join via WhatsApp
- When a community manager starts a challenge all community members will automatically be invited via a notification
- You are still earning 1 Fitcoin® for every 1000
  steps you take while partaking in challenges