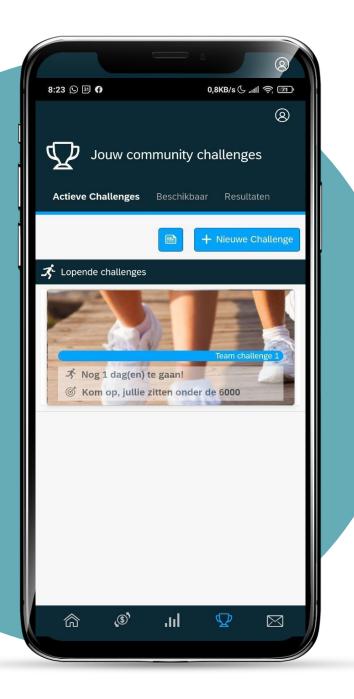

## Start a challenge

- 1. Go to the tophy-icon in the navigation at the bottom
- 2. Press the botton "+ New challenge"
- 3. Name the challenge, choose whether you want to start a Teamchallenge or an Individual challenge, choose the target number of steps and set the start- and finish date
- 4. The challenge appears in your community challenges overview
- 5. Click on the challenge and click "share challenge via WhatsApp". Are you a community manager? Then all community members will receive a notification as an invitation to join the challenge
- 6. Select community members you would like to challenge on WhatsApp
- 7. Start!